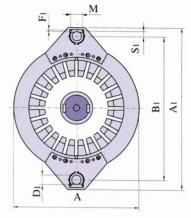

To allow fitting and removal of the screws, two spaces are provided in the brake plate offset by 180° (see view Y) Minimum diameter required for the dismantling of the plates is approx. 1.55xA.