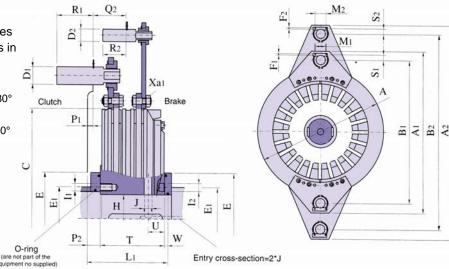

## PCCU-SS

PCCU-TT

0.1-0.3

With 24-point plate suspension

J

O-ring

(Adapt project ceto shaft dian

With friction blocks for machines with high level of load changes in continuous operation