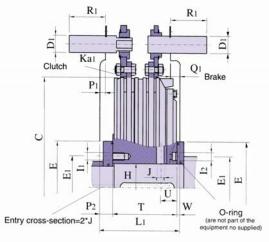

T Y

Adequate ventilation space should be provided between the suspension screws. Additional ventilation can be achieved through fixing of ventilation fans on the clutch plate. Details will be given on request.

To allow fitting and removal of the screws, two spaces are provided in the brake plate offset by 180° (see view Y) Minimum diameter required for the dismantling of the plates is approx. 1.55xA.

## PCCU-SS

PCCU-TT

0.1-0.3

With 24-point plate suspension

J

O-ring

(Adapt project ceto shaft dian

With friction blocks for machines with high level of load changes in continuous operation

## PCCU-SL

With friction blocks for machines with high level of load changes in continuous operation

In the bore 2 keyways offset by 180° 2 air inlets (T) offset by 180° and offset relative to the keyways by 90°