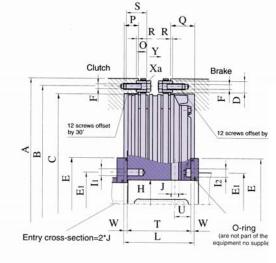

T Y

Adequate ventilation space should be provided between the suspension screws. Additional ventilation can be achieved through fixing of ventilation fans on the clutch plate. Details will be given on request.

To allow fitting and removal of the screws, two spaces are provided in the brake plate offset by 180° (see view Y) Minimum diameter required for the dismantling of the plates is approx. 1.55xA.

## PCCU-SS

PCCU-TT

0.1-0.3

With 24-point plate suspension

J

O-ring

(Adapt project ceto shaft dian

With friction blocks for machines with high level of load changes in continuous operation

## PCCU-SL

With friction blocks for machines with high level of load changes in continuous operation

In the bore 2 keyways offset by 180° 2 air inlets (T) offset by 180° and offset relative to the keyways by 90°